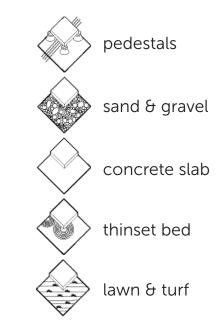

#### www.archatrak.com or call 866 206 8316

# **Archatrak**

### Installation options



## PORCELAIN PAVERS

# MINIERA BLACK

Charcoal pavers with a mottled rustic look and a tendency for the outer edges of pavers to be lighter toned than the main body. Individual pavers display only modest variation, principally in the degree of blackness. Relatively smooth, slip resistant surface.

Color & Shade Variation:



Size:



24"x24"

## Thickness: Weight: Packing: Water absorption:

Breaking strength:

Slip resistance:

Frost resistance:

1 1/8" 52 lb (13.5 lb/sq.ft.) 1 pce./ctn 0.5% >29,000 lbf R11 (DIN51130) resistant

#### PAVERS · PEDESTALS · SITE AMENITIES