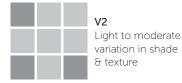

# MINIERA BLACK

Charcoal pavers with a mottled rustic look and a tendency for the outer edges of pavers to be lighter toned than the main body. Individual pavers display only modest variation, principally in the degree of blackness. Relatively smooth, slip resistant surface.

Color & Shade Variation:

Size:

24"x24"